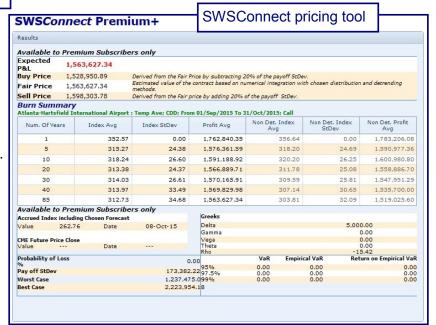

Contracts based on HDD, CDD and Cumulative Average Temperature for monthly and seasonal structures are available.

For each site the following tools are provided:

- Access to SWS Connect web-based futures and options pricing tool.
- Access to the Speedwell-Market Futures Dashboard forecast impact, and forecast change impact.
- Access to model-based prices and volatility data to assist any requirements for bi-lateral margining.
- Speedwell-Market Data Feed Notifications alerting to any gross errors detected