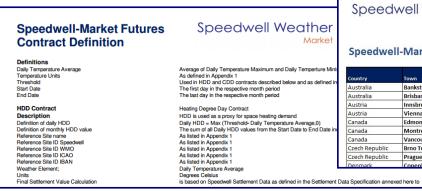

Contract Definitions

Contract specifications detailing data sources and calculations.

Reference site metadata

Weather station identification and reporting conventions for each market.