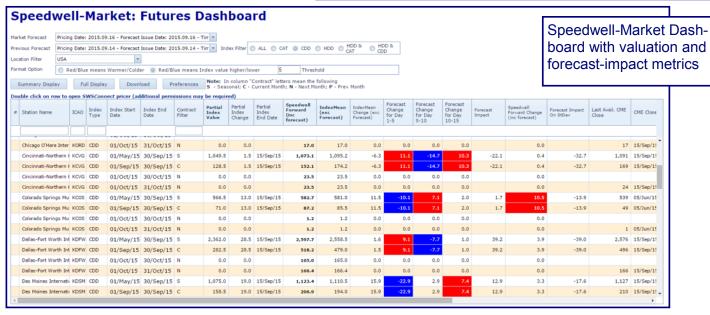

Contracts based on HDD, CDD and Cumulative Average Temperature for monthly and seasonal structures are available.

For each site the following tools are provided:

- Access to SWS Connect web-based futures and options pricing tool.
- Access to the Speedwell-Market Futures Dashboard forecast impact, and forecast change impact.
- Access to model-based prices and volatility data to assist any requirements for bi-lateral margining.
- Speedwell-Market Data Feed Notifications alerting to any gross errors detected