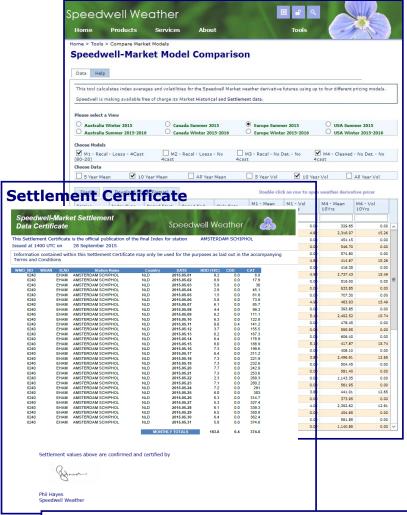

#### **Data**

For each reference site the following datasets are available for no charge

- Cleaned Historical Data 20 years of daily maximum and minimum temperature.
- Settlement Data based on cleaned daily maximum and minimum temperature available on request by FTP.
- Settlement Certificates showing final settlement values for each contract type for each month for each reference site.